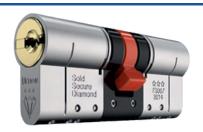

## **ULTION DOOR BARREL**

- Ultion door barrel as standard
- TS007 tested 3 Star cylinder offering highest level of security available.
- Exclusive Anti Snap technology
- Lockdown mode activated when attacked keeping intruders out.