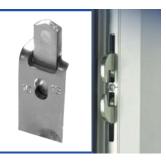

## **HIGH SECURITY LOCKING**

- 12 points of locking giving vault type security.
- Shootbolts into top & bottom of the frame to provide additional security
- Also supports enhanced compression