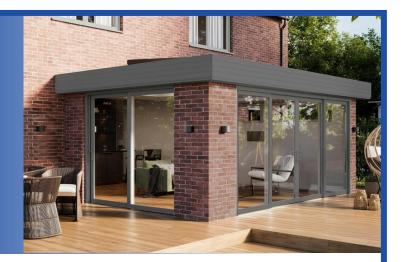

- Unrivalled choice of fascia designs
- Lanterns and skylights included
- Accommodates 0, 1 or 2 rooflights
- Building Regs Compliant u-Value of 0.12
- Whether you choose to add flat skylights or lanterns to your new Flat Roof, you can be assured that you're treating yourself and your home to the very latest in extension and roofing technology.
- Warmest Unrivalled thermal performance
  U-Value as low as 0.14W/m2 and fully Building Regulation compliant
- Generous 225mm of insulation
- Vapour control layer to eliminate risk of condensation
- Fully insulated ring beam
- Fully insulated, integrated kerb Strongest The strongest Flat Roofing system

Flatroo

By Ultraframe

- Spans up to 5.6m unsupported without extra steels
- Ideal for large spans of bi-fold or sliding doors
- Can support roof lights up to 5.7m x 3m
- Engineered to postcode Fastest Up to 50% faster
- Highest level of pre-fabrication of any Flat Roofing system
- No genie lift required
- Patented pending pitchlock fall system
- Easy-fit pre-manufactured soffit system