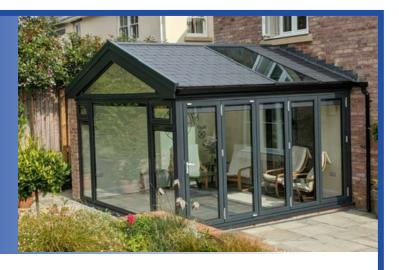

- Quickest Roof to fit (No cutting, trimming or battening)
- Warmest (U Value 0.15-0.13, no cold bridging and Fully insulated 380mm Structural Beam.)
- Fire rated (AC and B-Roof).
- No Tie Bar
- Engineered to the postcode
- Only 38kg/m2 (Lightest Tiled roof)
- Bi-folding doors up to 4 m unsupported.
- Full length glass panels available.
- Internal pelmet for downlighters and speakers.
- The following Velux's fit inside the Ultra380 roof:
- o CK01 550 x 698
- o CK02 550 x 778
- o CK04 550 x978
- o CK06 550 x1178
- o They do not have to be Aluminium if they are the sizes above. Ultraframe do not supply Velux's so this will need to be purchased separately.
- 20% saving with Metrotile.