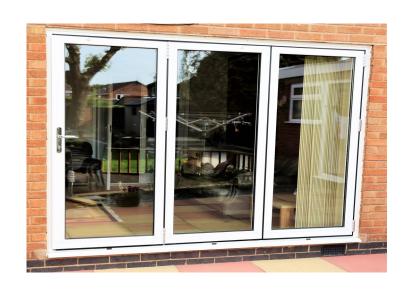

option
- Complete range of handles and accessories
- Full range of standard and bespoke colours
- Dual colour option for inside and out
- Chamfered and square bead options
- Sturdy and reliable sliding mechanism
- Low threshold option for room dividers
- High performance as standard
- Also available in a corner configuration
- Can easily be combined with all aluminium window and door systems















## Endless possibilities

You will feel like you're living the outside inside by opening entire facades in your home and truly making the most out of your garden. Any aspiration is possible with our slide folding doors. These beautifully designed and versatile doors are suitable wherever you want to transform your home; living room, bedroom, kitchen conservatory - the choice is yours!





### Safe and Secure

As a company, we operate an extensive testing regime to ensure that our products continue to perform to the highest standards. In our view, quality implies consistency, reliability and durability in terms of materials, product performance and service.

#### **COLOUR OPTIONS**



#### Performance built-in

In addition to our standard threshold, we offer various options for those requiring a flusher-fitting low-threshold, to best suit your needs.

For external doors, we offer three low-threshold options, including a Part M compliant double ramp threshold that allows easy pushchair and disabled access, as set out by the Building Regulations.

If you want a low-threshold for an internal bi-fold door, then we have a flush-fitting threshold that allows seamless integrati