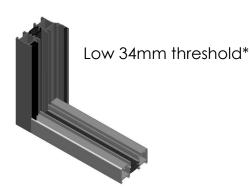

#### Performance built-in

In addition to our standard threshold, we offer various options for those requiring a flusher-fitting low-threshold, to best suit your needs.

For external doors, we offer three low-threshold options, including a Part M compliant double ramp threshold that allows easy pushchair and disabled access, as set out by the Building Regulations.

If you want a low-threshold for an internal bi-fold door, then we have a flush-fitting threshold that allows seamless integration of two rooms.

\*Low thresholds are non-weather rated