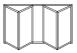

#### **CONFIGURATIONS**

7-9-7 (7-7-0 available)

The diagram shown here illustrates the configurations achievable with our bi-fold door system. Available in a range of styles and designs, panels can be stacked inside or outside of the room, to the left, right or split to stack on both sides. Door sets can be manufactured to replace entire walls to fully maximise your opening space.