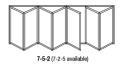

#### **CONFIGURATIONS**

7-9-7 (7-7-0 available)

The diagram shown here illustrates the configurations achievable with our bi-fold door system. Available in a range of styles and designs, panels can be stacked inside or outside of the room, to the left, right or split to stack on both sides. Door sets can be manufactured to replace entire walls to fully maximise your opening space.