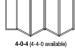

#### **CONFIGURATIONS**

7-9-7 (7-7-0 available)

The diagram shown here illustrates the configurations achievable with our bi-fold door system. Available in a range of styles and designs, panels can be stacked inside or outside of the room, to the left, right or split to stack on both sides. Door sets can be manufactured to replace entire walls to fully maximise your opening space.

[CAN BE MIRRORED]