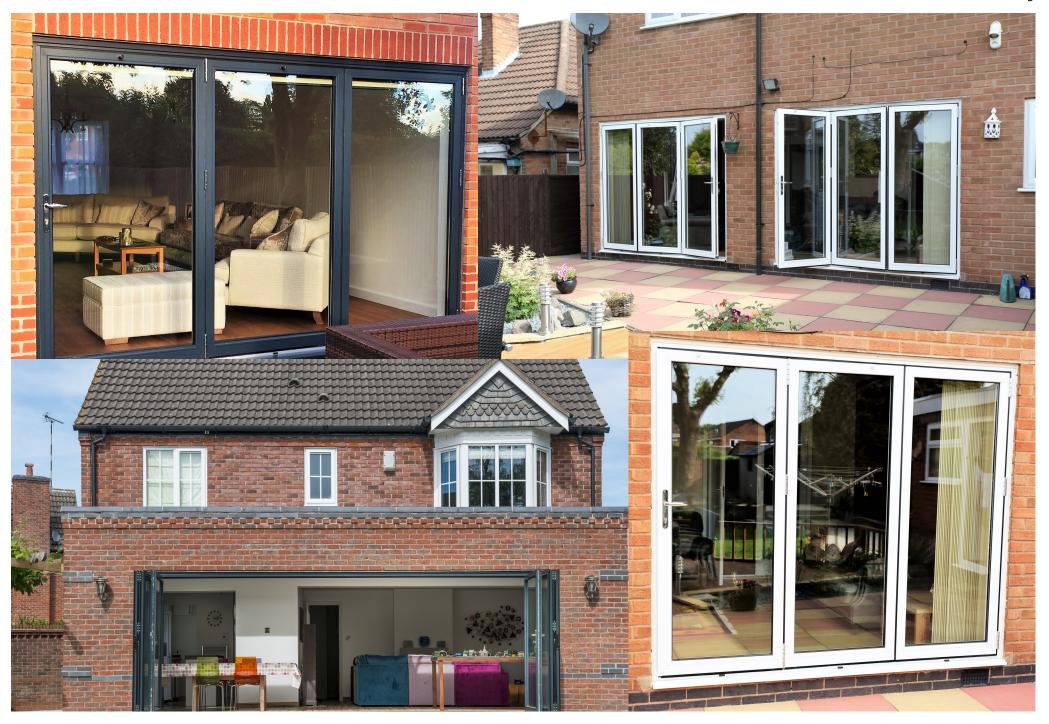

# Beautiful living spaces

Bi-folding doors offer the perfect opportunity to open up your home and bring the sunshine into your living space, whilst keeping the unwanted elements outside.

A leader in the manufacturing and design of aluminium sliding and folding doors, we deliver unmatched reliability, design and performance every time. Our bi-fold doors allows you to transform your living space by opening up wide expanses of your external walls to your outside space, whilst simultaneously keeping unpleasant weather out and the heat in during the colder winter months.

# Designed for your ideal home

With a complete flexibility to cater for all your needs, our bi-fold doors are designed to give you the choice to create your picture-perfect look that is ensured to complement your home with any lifestyle. Options include:

## Endless possibilities

You will feel like you're living the outside inside by opening entire facades in your home and truly making the most out of your garden. Any aspiration is possible with our slide folding doors. These beautifully designed and versatile doors are suitable wherever you want to transform your home; living room, bedroom, kitchen conservatory - the choice is yours!