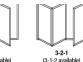

#### **CONFIGURATIONS**

7-9-7 (7-7-0 available)

The diagram shown here illustrates the configurations achievable with our bi-fold door system. Available in a range of styles and designs, panels can be stacked inside or outside of the room, to the left, right or split to stack on both sides. Door sets can be manufactured to replace entire walls to fully maximise your opening space.

[CAN BE MIRRORED]