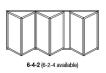

#### **CONFIGURATIONS**

7-9-7 (7-7-0 available)

The diagram shown here illustrates the configurations achievable with our bi-fold door system. Available in a range of styles and designs, panels can be stacked inside or outside of the room, to the left, right or split to stack on both sides. Door sets can be manufactured to replace entire walls to fully maximise your opening space.