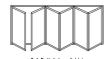

#### **CONFIGURATIONS**

7-9-7 (7-7-0 available)

The diagram shown here illustrates the configurations achievable with our bi-fold door system. Available in a range of styles and designs, panels can be stacked inside or outside of the room, to the left, right or split to stack on both sides. Door sets can be manufactured to replace entire walls to fully maximise your opening space.