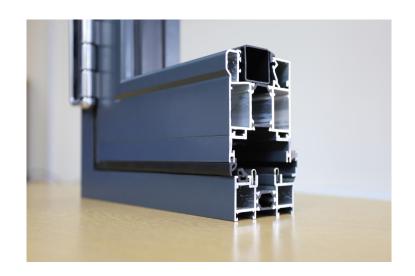

#### **FEATURES**

- Each panel can hold a glass load of up to 130kg
- Internally beaded with a softline or square detail to all external doors and panels
- Chamfered and square bead options
- Four stainless steel wheels ensures smooth and consistent operation
- Unique, flush line pop-out handle that allows maximum door opening and square stacking panels
- Low threshold option which can be configured to achieve DDA and Part M compliance

#### **OPTIONS**

- Doors and panels can be used in a variety of configurations, style and design
- All configurations are available in both open-in and open-out options
- Full range of bespoke hardware available
- Glazing sizing range of 28mm-40mm
- Available in single or dual colour options, polyester powder coating and anodised finishes