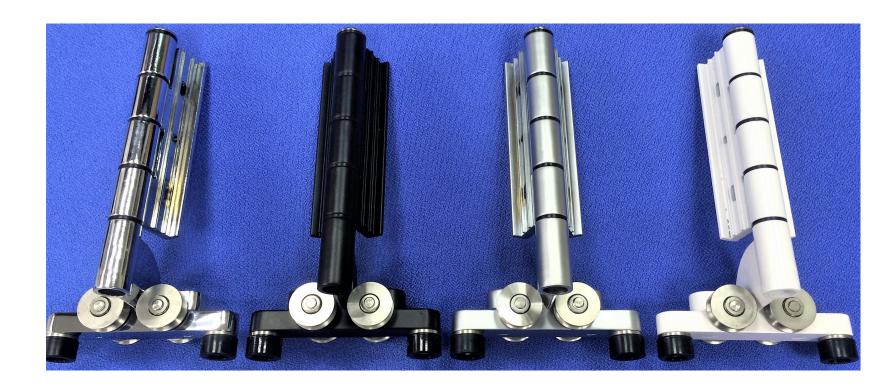

#### **FEATURES**

- Each panel can hold a glass load of up to 130kg
- Internally beaded with a softline or square detail to all external doors and panels
- Chamfered and square bead options
- Four stainless steel wheels ensures smooth and consistent operation
- Unique, flush line pop-out handle that allows maximum door opening and square stacking panels
- Low threshold option which can be configured to achieve DDA and Part M compliance