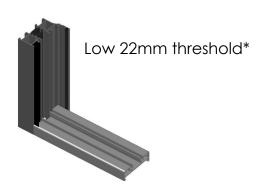

#### Performance built-in

In addition to our standard threshold, we offer various options for those requiring a flusher-fitting low-threshold, to best suit your needs.

For external doors, we offer three low-threshold options, including a Part M compliant double ramp threshold that allows easy pushchair and disabled access, as set out by the Building Regulations.

If you want a low-threshold for an internal bi-fold door, then we have a flush-fitting threshold that allows seamless integration of two rooms.

\*Low thresholds are non-weather rated