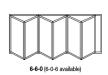

#### **CONFIGURATIONS**

7-9-7 (7-7-0 available)

The diagram shown here illustrates the configurations achievable with our bi-fold door system. Available in a range of styles and designs, panels can be stacked inside or outside of the room, to the left, right or split to stack on both sides. Door sets can be manufactured to replace entire walls to fully maximise your opening space.