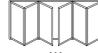

#### **CONFIGURATIONS**

7-9-7 (7-7-0 available)

The diagram shown here illustrates the configurations achievable with our bi-fold door system. Available in a range of styles and designs, panels can be stacked inside or outside of the room, to the left, right or split to stack on both sides. Door sets can be manufactured to replace entire walls to fully maximise your opening space.