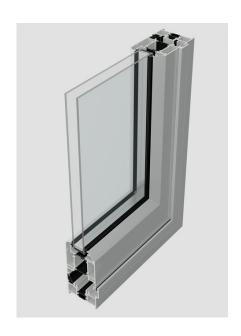

#### **FEATURES**

- Each panel can hold a glass load of up to 130kg
- Internally beaded with a softline or square detail to all external doors and panels
- Chamfered and square bead options
- Four stainless steel wheels ensures smooth and consistent operation
- Unique, flush line pop-out handle that allows maximum door opening and square stacking panels
- Low threshold option which can be configured to achieve DDA and Part M compliance

#### **OPTIONS**

- Doors and panels can be used in a variety of configurations, style and design
- All configurations are available in both open-in and open-out options
- Full range of bespoke hardware available
- Glazing sizing range of 28mm-40mm
- Available in single or dual colour options, polyester powder coating and anodised finishes