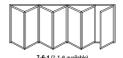

#### **CONFIGURATIONS**

7-9-7 (7-7-0 available)

The diagram shown here illustrates the configurations achievable with our bi-fold door system. Available in a range of styles and designs, panels can be stacked inside or outside of the room, to the left, right or split to stack on both sides. Door sets can be manufactured to replace entire walls to fully maximise your opening space.