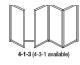

#### **CONFIGURATIONS**

7-9-7 (7-7-0 available)

The diagram shown here illustrates the configurations achievable with our bi-fold door system. Available in a range of styles and designs, panels can be stacked inside or outside of the room, to the left, right or split to stack on both sides. Door sets can be manufactured to replace entire walls to fully maximise your opening space.

[CAN BE MIRRORED]