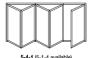

#### **CONFIGURATIONS**

7-9-7 (7-7-0 available)

The diagram shown here illustrates the configurations achievable with our bi-fold door system. Available in a range of styles and designs, panels can be stacked inside or outside of the room, to the left, right or split to stack on both sides. Door sets can be manufactured to replace entire walls to fully maximise your opening space.