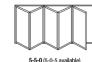

#### **CONFIGURATIONS**

7-9-7 (7-7-0 available)

The diagram shown here illustrates the configurations achievable with our bi-fold door system. Available in a range of styles and designs, panels can be stacked inside or outside of the room, to the left, right or split to stack on both sides. Door sets can be manufactured to replace entire walls to fully maximise your opening space.