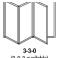

#### **CONFIGURATIONS**

7-9-7 (7-7-0 available)

The diagram shown here illustrates the configurations achievable with our bi-fold door system. Available in a range of styles and designs, panels can be stacked inside or outside of the room, to the left, right or split to stack on both sides. Door sets can be manufactured to replace entire walls to fully maximise your opening space.

[CAN BE MIRRORED]