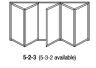

#### **CONFIGURATIONS**

7-9-7 (7-7-0 available)

The diagram shown here illustrates the configurations achievable with our bi-fold door system. Available in a range of styles and designs, panels can be stacked inside or outside of the room, to the left, right or split to stack on both sides. Door sets can be manufactured to replace entire walls to fully maximise your opening space.