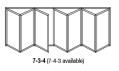

#### **CONFIGURATIONS**

7-9-7 (7-7-0 available)

The diagram shown here illustrates the configurations achievable with our bi-fold door system. Available in a range of styles and designs, panels can be stacked inside or outside of the room, to the left, right or split to stack on both sides. Door sets can be manufactured to replace entire walls to fully maximise your opening space.