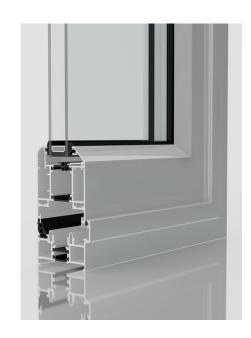

#### **FEATURES**

- Each panel can hold a glass load of up to 130kg
- Internally beaded with a softline or square detail to all external doors and panels
- Chamfered and square bead options
- Four stainless steel wheels ensures smooth and consistent operation
- Unique, flush line pop-out handle that allows maximum door opening and square stacking panels
- Low threshold option which can be configured to achieve DDA and Part M compliance

#### **OPTIONS**

- Doors and panels can be used in a variety of configurations, style and design
- All configurations are available in both open-in and open-out options
- Full range of bespoke hardware available
- Glazing sizing range of 28mm-40mm
- Available in single or dual colour options, polyester powder coating and anodised finishes